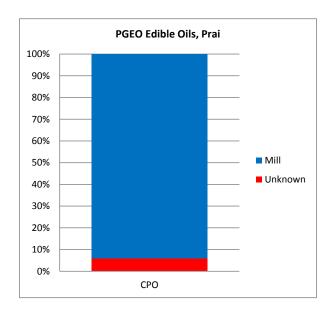

| Traceability            | СРО   | PK   |
|-------------------------|-------|------|
| Unknown                 | 5.9%  | 0.0% |
| Traceable to mill       | 94.1% | 0.0% |
|                         |       |      |
| No of Suppliers         |       |      |
| Wilmar owned mill       | 0     | 0    |
| Third party mills       | 22    | 0    |
| Wilmar refineries       | 2     | 0    |
| Others(traders/bulking) | 6     | 0    |
|                         |       |      |
| Percentage              |       |      |
| Wilmar owned mill       | 0.0%  | 0.0% |
| Third party mills       | 85.3% | 0.0% |
| Wilmar refineries       | 9.2%  | 0.0% |
| Others(traders/bulking) | 5.5%  | 0.0% |
|                         |       |      |
| No of Certified Mills   |       |      |
| RSPO                    | 4     | 0    |